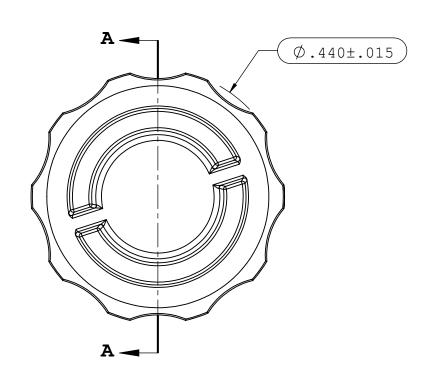

| UNLESS OTHERWI<br>DIMENSIONS AF<br>TOLERANC | VALUE PLASTICS, INC |                                                                                                 |        |             |          |        |     |      |  |     |
|---------------------------------------------|---------------------|-------------------------------------------------------------------------------------------------|--------|-------------|----------|--------|-----|------|--|-----|
| FRACTIONS DEC  ± .XX .XXX .XXX              | PART NUM            |                                                                                                 | F106   | 2           |          |        |     |      |  |     |
| DO NOT SCALE DRAWING                        |                     | DESCRIPTION: Male Intergral Lock Ring w/ No Male Luer<br>Taper to Female Luer Thread Style Plug |        |             |          |        |     |      |  |     |
| DRAWN BY:                                   | DATE:               | SIZE:                                                                                           | SCALE: | VER:        | DWG. NO. |        |     |      |  | REV |
| kyles                                       | 5/20/2021           | В                                                                                               | NTS    |             | 1062976  | )      |     |      |  | В   |
| MANAGER:                                    |                     |                                                                                                 |        |             |          |        |     |      |  |     |
| Frank.Lomban                                | 0                   | 2005                                                                                            | VALU   | E PLASTICS, | INC      | SHEET: | 1 C | )F 1 |  |     |