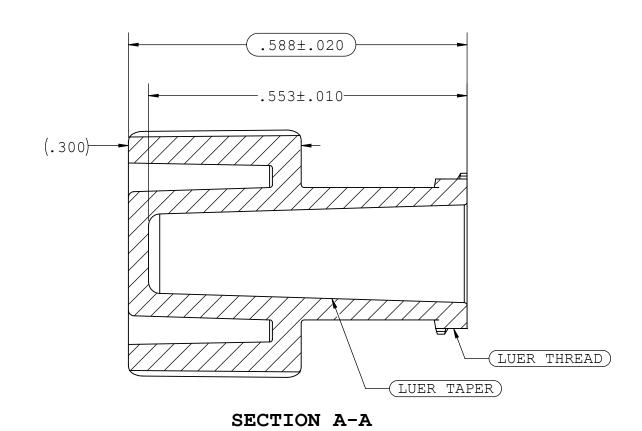

| UNLESS OTHERWI<br>DIMENSIONS AF<br>TOLERANC | VALUE PLASTICS, INC |                                                                                                 |        |             |          |        |     |      |  |     |
|---------------------------------------------|---------------------|-------------------------------------------------------------------------------------------------|--------|-------------|----------|--------|-----|------|--|-----|
| FRACTIONS DEC  ± .XX .XXX .XXX              | PART NUM            |                                                                                                 | F106   | 2           |          |        |     |      |  |     |
| DO NOT SCALE DRAWING                        |                     | DESCRIPTION: Male Intergral Lock Ring w/ No Male Luer<br>Taper to Female Luer Thread Style Plug |        |             |          |        |     |      |  |     |
| DRAWN BY:                                   | DATE:               | SIZE:                                                                                           | SCALE: | VER:        | DWG. NO. |        |     |      |  | REV |
| kyles                                       | 5/20/2021           | В                                                                                               | NTS    |             | 1062976  | )      |     |      |  | В   |
| MANAGER:                                    |                     |                                                                                                 |        |             |          |        |     |      |  |     |
| Frank.Lomban                                | 0                   | 2005                                                                                            | VALU   | E PLASTICS, | INC      | SHEET: | 1 C | )F 1 |  |     |